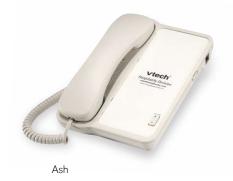

#### **Specifications**

Colors: Matte Black, Ash Power Source: Line-powered Humidity:  $65\% \pm 20\%$ Temperature: 25° C ± 10° C

#### **Product Part Numbers**

|                                                                                                 | Matte Black    | Ash            |
|-------------------------------------------------------------------------------------------------|----------------|----------------|
| <ul><li>Model No. A1100:</li><li>1-Line Corded Lobby Phone,</li><li>0 Speed Dial Keys</li></ul> | 80-H001-04-000 | 80-H001-05-000 |