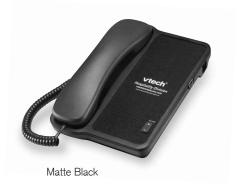

# Matte Black

#### **Specifications**

Colors: Matte Black, Ash Power Source: Line-powered Humidity:  $65\% \pm 20\%$ Temperature: 25° C ± 10° C

#### **Product Part Numbers**

|                                                                                                 | Matte Black    | Ash            |
|-------------------------------------------------------------------------------------------------|----------------|----------------|
| <ul><li>Model No. A1100:</li><li>1-Line Corded Lobby Phone,</li><li>0 Speed Dial Keys</li></ul> | 80-H001-04-000 | 80-H001-05-000 |